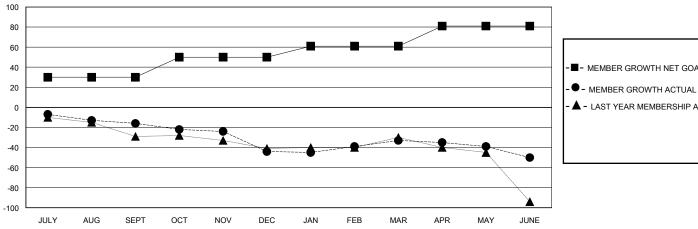

## GOALS AND ACTUAL MEMBERS CUMULATIVE

| <ul> <li>■ - MEMBER GROWTH NET GOAL</li> </ul> | - 🔳 - | MEMBER | GROWTH | NET GOAL |
|------------------------------------------------|-------|--------|--------|----------|
|------------------------------------------------|-------|--------|--------|----------|

- LAST YEAR MEMBERSHIP ACTUAL

| DROPPED CLUBS: 1 |     |
|------------------|-----|
| DROPPED MEMBERS  |     |
| DECEASED         | 27  |
| CLUB CANCELLED   | 0   |
| OTHER            | 120 |
| TOTAL            | 147 |